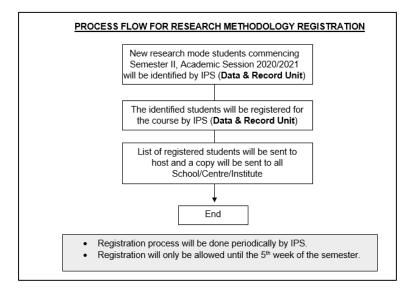

## **Q: What is Research Methodology course?**

A: This course is a prerequisite course for graduation and compulsory to all research mode students starting from Semester II, Academic Session 2020/2021 intake onward. The course must be taken by students in the first semester of registration. Students who registered after the 5th week will be registered in the next semester.

## Q: How do I register for this course? Do I have to apply?

A: Student did not have to apply, course registration will be done by IPS.