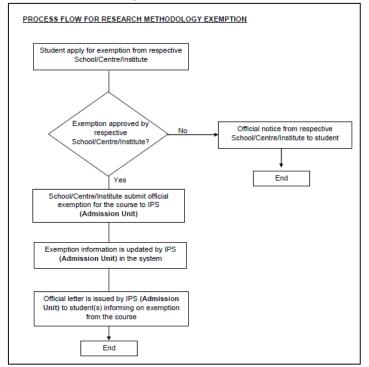

# Q: Can student apply for the exemption of this course?

A: Yes. Application can be made through student's respective School/Centre/Institute.